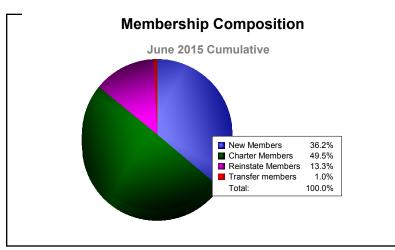

| -340                        | -209                     |
| 2013-2014 | 3            | -7               | -4                     | 162            | 75                 | 35                   | 11                  | 283                      | -246                        | 37                       |
| 2014-2015 | 6            | -4               | 2                      | 112            | 153                | 41                   | 3                   | 309                      | -254                        | 55                       |
| Average   | 3            | -9               | -5                     | 135            | 81                 | 53                   | 5                   | 273                      | -336                        | -63                      |









MBR0065 Page 1 of 3 7/23/2015 9:10:20AM

| Year      | New<br>Clubs | Dropped<br>Clubs | Gain/<br>Loss<br>Clubs | New<br>Members | Charter<br>Members | Reinstate<br>Members | Transfer<br>Members | Total<br>Member<br>Added | Total<br>Members<br>Dropped | Gain/<br>Loss<br>Members |
|-----------|--------------|------------------|------------------------|----------------|--------------------|----------------------|---------------------|--------------------------|-----------------------------|--------------------------|
| 2010-2011 | 0            | 0                | 0                      | 11             | 0                  | 0                    | 0                   | 11                       | 0                           | 11                       |
| 2011-2012 | 0            | 0