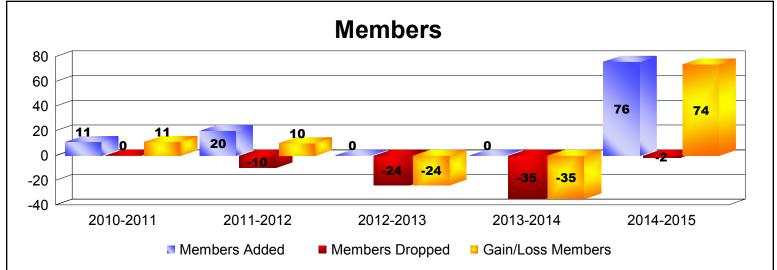

MBR0065 Page 1 of 3 7/23/2015 9:10:20AM

| Year      | New<br>Clubs | Dropped<br>Clubs | Gain/<br>Loss<br>Clubs | New<br>Members | Charter<br>Members | Reinstate<br>Members | Transfer<br>Members | Total<br>Member<br>Added | Total<br>Members<br>Dropped | Gain/<br>Loss<br>Members |
|-----------|--------------|------------------|------------------------|----------------|--------------------|----------------------|---------------------|--------------------------|-----------------------------|--------------------------|
| 2010-2011 | 0            | 0                | 0                      | 11             | 0                  | 0                    | 0                   | 11                       | 0                           | 11                       |
| 2011-2012 | 0            | 0                | 0                      | 20             | 0                  | 0                    | 0                   | 20                       | -10                         | 10                       |
| 2012-2013 | 0            | 0                | 0                      | 0              | 0                  | 0                    | 0                   | 0                        | -24                         | -24                      |
| 2013-2014 | 0            | -1               | -1                     | 0              | 0                  | 0                    | 0                   | 0                        | -35                         | -35                      |
| 2014-2015 | 2            | 0                | 2                      | 0              | 76                 | 0                    | 0                   | 76                       | -2                          | 74                       |
| Average   | 0            | 0                | 0                      | 6              | 15                 | 0                    | 0                   | 21                       | -14                         | 7                        |