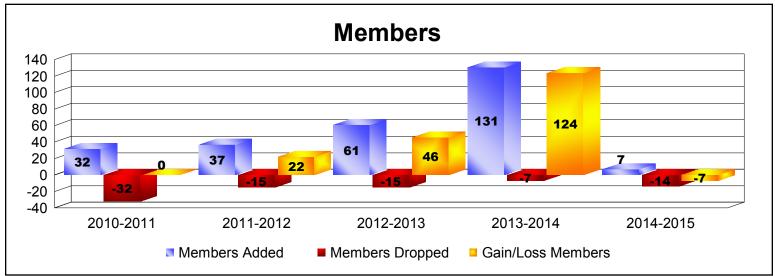

| Year      | New<br>Clubs | Dropped<br>Clubs | Gain/<br>Loss<br>Clubs | New<br>Members | Charter<br>Members | Reinstate<br>Members | Transfer<br>Members | Total<br>Member<br>Added | Total<br>Members<br>Dropped | Gain/<br>Loss<br>Members |
|-----------|--------------|------------------|------------------------|----------------|--------------------|----------------------|---------------------|--------------------------|-----------------------------|--------------------------|
| 2010-2011 | 1            | -1               | 0                      | 9              | 22                 | 1                    | 0                   | 32                       | -32                         | 0                        |
| 2011-2012 | 0            | 0                | 0                      | 17             | 0                  | 20                   | 0                   | 37                       | -15                         | 22                       |
| 2012-2013 | 2            | 0                | 2                      | 10             | 51                 | 0                    | 0                   | 61                       | -15                         | 46                       |
| 2013-2014 | 5            | 0                | 5                      | 7              | 124                | 0                    | 0                   | 131                      | -7                          | 124                      |
| 2014-2015 | 0            | 0                | 0                      | 6              | 0                  | 1                    | 0                   | 7                        | -14                         | -7                       |
| Average   | 2            | 0                | 1                      | 10             | 39                 | 4                    | 0                   | 54                       | -17                         | 37                       |