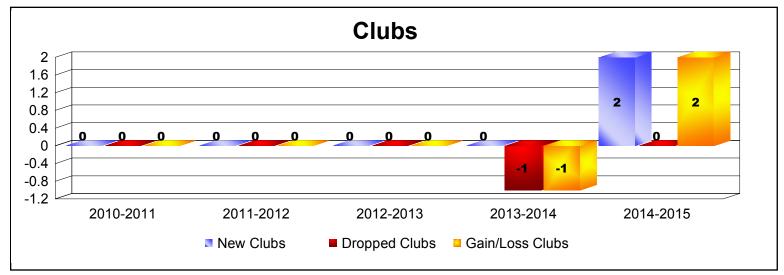

MBR0065 Page 1 of 3 7/23/2015 9:10:20AM

| Year      | New<br>Clubs | Dropped<br>Clubs | Gain/<br>Loss<br>Clubs | New<br>Members | Charter<br>Members | Reinstate<br>Members | Transfer<br>Members | Total<br>Member<br>Added | Total<br>Members<br>Dropped | Gain/<br>Loss<br>Members |
|-----------|--------------|------------------|------------------------|----------------|--------------------|----------------------|---------------------|--------------------------|-----------------------------|--------------------------|
| 2010-2011 | 0            | 0                | 0                      | 11             | 0                  | 0                    | 0                   | 11                       | 0                           | 11                       |
| 2011-2012 | 0            | 0                | 0                      | 20             | 0                  | 0                    | 0                   | 20                       | -10                         | 10                       |
| 2012-2013 | 0            | 0                | 0                      | 0              | 0                  | 0                    | 0                   | 0                        | -24                         | -24                      |
| 2013-2014 | 0            | -1               | -1                     | 0              | 0                  | 0                    | 0                   | 0                        | -35                         | -35                      |
| 2014-2015 | 2            | 0                | 2                      | 0              | 76                 | 0                    | 0                   | 76                       | -2                          | 74                       |
| Average   | 0            | 0                | 0                      | 6              | 15                 | 0                    | 0                   | 21                       | -14                         | 7                        |