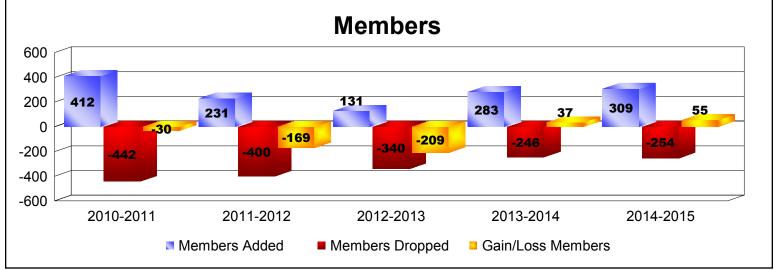

| Year      | New<br>Clubs | Dropped<br>Clubs | Gain/<br>Loss<br>Clubs | New<br>Members | Charter<br>Members | Reinstate<br>Members | Transfer<br>Members | Total<br>Member<br>Added | Total<br>Members<br>Dropped | Gain/<br>Loss<br>Members |
|-----------|--------------|------------------|------------------------|----------------|--------------------|----------------------|---------------------|--------------------------|-----------------------------|--------------------------|
| 2010-2011 | 5            | -13              | -8                     | 180            | 132                | 95                   | 5                   | 412                      | -442                        | -30                      |
| 2011-2012 | 2            | -9               | -7                     | 134            | 44                 | 50                   | 3                   | 231                      | -400                        | -169                     |
| 2012-2013 | 0            | -10              | -10                    | 85             | 0                  | 42                   | 4                   | 131                      | -340                        | -209                     |
| 2013-2014 | 3            | -7               | -4                     | 162            | 75                 | 35                   | 11                  | 283                      | -246                        | 37                       |
| 2014-2015 | 6            | -4               | 2                      | 112            | 153                | 41                   | 3                   | 309                      | -254                        | 55                       |
| Average   | 3            | -9               | -5                     | 135            | 81                 | 53                   | 5                   | 273                      | -336                        | -63                      |