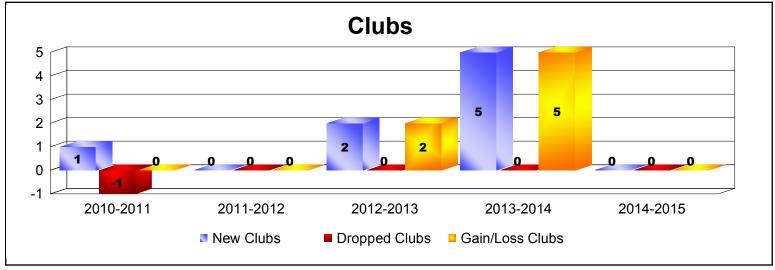

MBR0065 Page 1 of 3 7/23/2015 9:10:20AM

| Year      | New<br>Clubs | Dropped<br>Clubs | Gain/<br>Loss<br>Clubs | New<br>Members | Charter<br>Members | Reinstate<br>Members | Transfer<br>Members | Total<br>Member<br>Added | Total<br>Members<br>Dropped | Gain/<br>Loss<br>Members |
|-----------|--------------|------------------|------------------------|----------------|--------------------|----------------------|---------------------|--------------------------|-----------------------------|--------------------------|
| 2010-2011 | 0            | 0                | 0                      | 11             | 0                  | 0                    | 0                   | 11                       | 0                           | 11                       |
| 2011-2012 | 0            | 0                | 0                      | 20             | 0                  | 0                    | 0                   | 20                       | -10                         | 10                       |
| 2012-2013 | 0            | 0                | 0                      | 0              | 0                  | 0                    | 0                   | 0                        | -24                         | -24                      |
| 2013-2014 | 0            | -1               | -1                     | 0              | 0                  | 0                    | 0                   | 0                        | -35                         | -35                      |
| 2014-2015 | 2            | 0                | 2                      | 0              | 76                 | 0                    | 0                   | 76                       | -2                          | 74                       |
| Average   | 0            | 0                | 0                      | 6              | 15                 | 0                    | 0                   | 21                       | -14                         | 7                        |