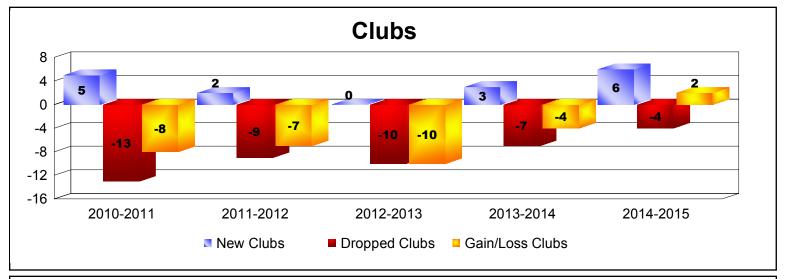

| Year      | New<br>Clubs | Dropped<br>Clubs | Gain/<br>Loss<br>Clubs | New<br>Members | Charter<br>Members | Reinstate<br>Members | Transfer<br>Members | Total<br>Member<br>Added | Total<br>Members<br>Dropped | Gain/<br>Loss<br>Members |
|-----------|--------------|------------------|------------------------|----------------|--------------------|----------------------|---------------------|--------------------------|-----------------------------|--------------------------|
| 2010-2011 | 5            | -13              | -8                     | 180            | 132                | 95                   | 5                   | 412                      | -442                        | -30                      |
| 2011-2012 | 2            | -9               | -7                     | 134            | 44                 | 50                   | 3                   | 231                      | -400                        | -169                     |
| 2012-2013 | 0            | -10              | -10                    | 85             | 0                  | 42                   | 4                   | 131                      | -340                        | -209                     |
| 2013-2014 | 3            | -7               | -4                     | 162            | 75                 | 35                   | 11                  | 283                      | -246                        | 37                       |
| 2014-2015 | 6            | -4               | 2                      | 112            | 153                | 41                   | 3                   | 309                      | -254                        | 55                       |
| Average   | 3            | -9               | -5                     | 135            | 81                 | 53                   | 5                   | 273                      | -336                        | -63                      |